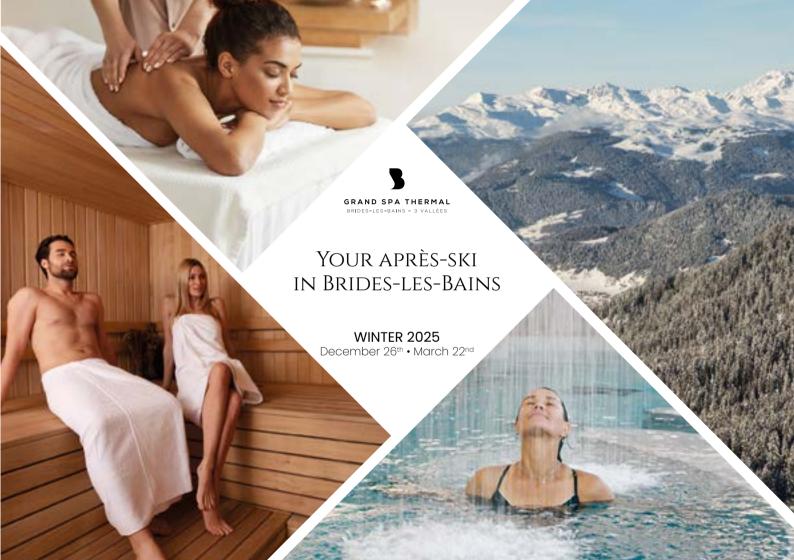

## THE LARGEST THERMAL SPA IN THE ALPS

## 2700m² for a relaxing getaway...

- · Hammam, sauna and steam rooms
- Jacuzzis, bubble benches, experimental showers, Ice fountain...
- Pool with aquatic course, massage jets, swimming corridor, and more...
- Herbal tea

## SPECIAL OFFERS • WINTER